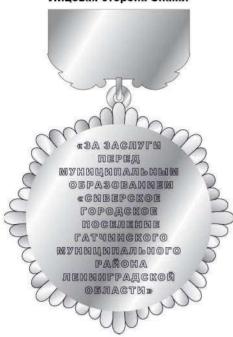

Приложение 1 к Положению

# Графическое изображение Почетного Знака «За заслуги перед Сиверским городским поселением». Лицевая сторона Знака. Оборотная сторона Знака.

Приложение 2 к Положению