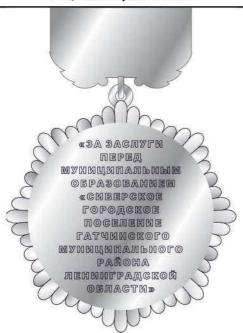

Приложение 1 к Положению

# Графическое изображение Почетного Знака «За заслуги перед Сиверским городским поселением». Лицевая сторона Знака. Оборотная сторона Знака.

Приложение 2 к Положению